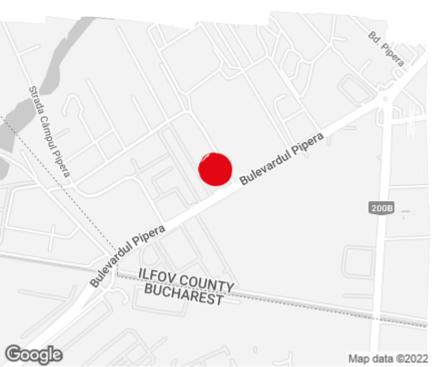

# officefinder.ro

# Office to let

# **Nord City Tower**

Voluntari, 1st Pipera - Tunari Road



## **Building information**

| Building status      | Existing     |
|----------------------|--------------|
| Year of construction | 2007         |
| Parking ratio        | 1 / 100 sq m |
| Total building area  | 9 693 sq m   |

#### Commercial terms

| Office space*      | after login * |
|--------------------|---------------|
| Parking            | after login * |
| Service charge*    | after login * |
| Minimum lease term | after login * |
| Availability       | after login * |

\* Asking terms for m<sup>2</sup>/month

#### Location



# Available space

5 070 og m

Available office space

200 og m

Minimum office space



# officefinder.ro

## Standard fit-Out

紫

Air conditioning



Raised floor



Suspended ceiling



Telephone cabling



Computer cabling



Power cabling



Sprinklers



Smoke detectors



Carpeting



Wall partitioning



Reception



Security



Fibre optics



Switchboard



Openable windows

# Typical floor plan



## Available space

| Floor | Vacant space        | Availability        |
|-------|---------------------|---------------------|
| 0A    | please contact us * | please contact us * |
| 1     | please contact us * | please contact us * |
| 2     | please contact us * | please contact us * |
| 3     | please contact us * | please contact us * |
| 4     | please contact us * | please con